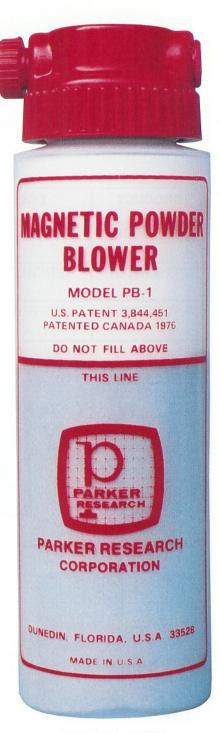

#### **APPLICATION**

The Parker Model PB-1 Magnetic Powder Blower provides reliable and controlled application of Magnetic Inspection Powder to areas previously inaccessible; horizontal, vertical and overhead.

#### CONTROL

The hand-held PB-1 incorporates a unique magnetic control for precise adjustment of powder quantity. Powder is gently floated in a complete and uniform mix of all particle sizes to the test surface. The one-pound capacity bottle fits the operators hand comfortably to enhance application.

#### **AVAILABILITY**

The PB-1 Powder Blower is available from factory stock or from dealers and distributors throughout the U.S. and major foreign countries.

**ACTUAL SIZE** 

1-800-525-3935